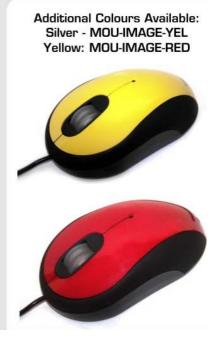

www.hypertec.co.uk

ACCURATUS IMAGE - SILVER
Combo (USB / PS/2) Mouse with Illuminated Multicoloured Scroll